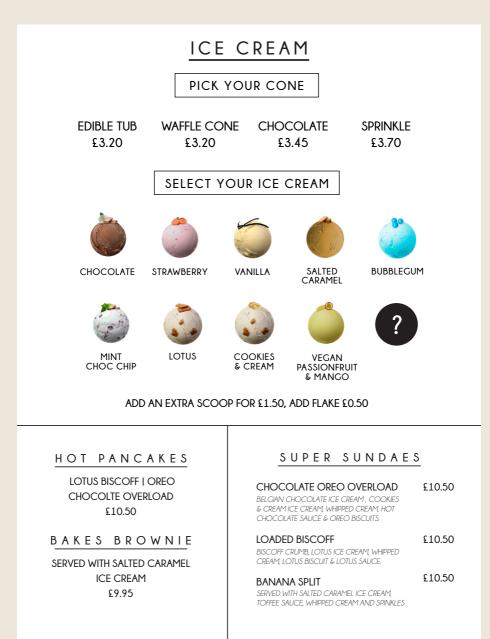

## GREENE'S

BISTRO & PARLOUR



Please make a member of staff aware of any allergies or dietary requirements when ordering, all our food and ice creams are made in an environment where nuts, dairy, gluten & soya are used.

# GREENE'S

#### BISTRO & PARLOUR

### SLATTERY EASTER EGG HOT CHOCOLATES

(W/ MINI EGGS, WHIPPED CREAM & CHOCOLATE SAUCE)

MILK CHOCOLATE EASTER EGG

£9.50

### DESSERTS

#### SLATTERY EASTER EGG SUNDAES

(W/ MINI EGG ICE CREAM, WHIPPED CREAM & CHOCOLATE SAUCE)

MILK CHOCOLATE EASTER EGG £11.95

PANCAKES & WAFFLES

(ALL PANCAKES £10.95, ALL WAFFLES £9.50)

**MINI EGG** 

### SWEET TREATS

| MINI EGG BROWNIE<br>W/ MINI EGG ICE CREAM                                                                           | £9.50 |
|-------------------------------------------------------------------------------------