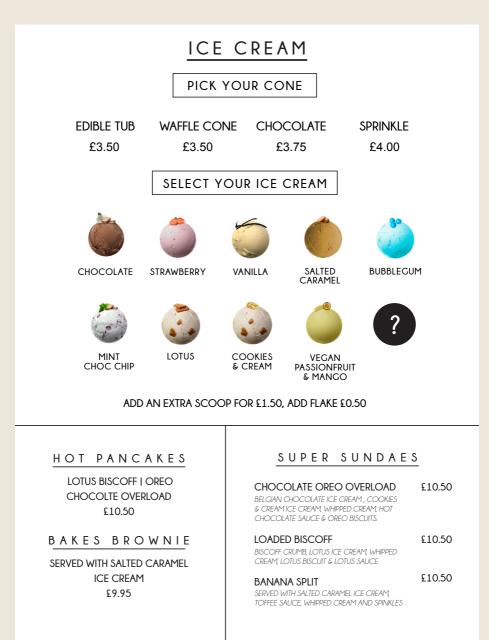

## GREENE'S

BISTRO & PARLOUR



Please make a member of staff aware of any allergies or dietary requirements when ordering, all our food and ice creams are made in an environment where nuts, dairy, gluten & soya are used.

# GREENE'S

#### BISTRO & PARLOUR

### SLATTERY EASTER EGG HOT CHOCOLATES

(W/ MINI EGGS, WHIPPED CREAM & CHOCOLATE SAUCE)

MILK CHOCOLATE EASTER EGG

£9.50

### DESSERTS

#### SLATTERY EASTER EGG SUNDAES

(W/ MINI EGG ICE CREAM, WHIPPED CREAM & CHOCOLATE SAUCE)

MILK CHOCOLATE EASTER EGG £11.95

PANCAKES & WAFFLES

(ALL PANCAKES £10.95, ALL WAFFLES £9.50)

**MINI EGG** 

### SWEET TREATS

| MINI EGG BROWNIE<br>W/ MINI EGG ICE CREAM                                                                           | £9.50 |
|-------------------------------------------------------------------------------------